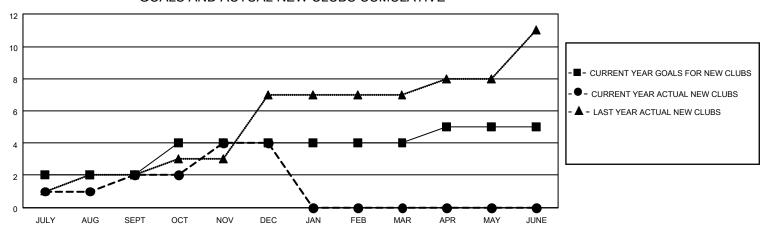

## GOALS AND ACTUAL NEW CLUBS CUMULATIVE

| DROPPED CLUBS: 3        |              | 53 CLUBS OF 137 ADDED 1 OR<br>MORE NEW MEMBERS | GENDER DISTRIBUTION             |                                  |  |
|-------------------------|--------------|------------------------------------------------|---------------------------------|----------------------------------|--|
|                         |              | WORE NEW WEWDERS                               | MALE<br>FEMALE                  | 3,132 (59.32%)<br>2,148 (40.68%) |  |
| DROPPED MEMBERS         |              |                                                | NON BINARY PREFER NOT TO ANSWER | 0 (0.00%)<br>0 (0.00%)           |  |
| DECEASED                | 13           |                                                | THE ENTITY TO MINOWER           | 0 (0.0070)                       |  |
| CLUB CANCELLED<br>OTHER | 1,322<br>272 | CLICK HERE FOR CUMULATIVE MEMBERSHIP DATA      | TOTAL FAMILY UNIT MEMBERS       | 3,515                            |  |
| TOTAL                   | 1,607        |                                                | FAMILY MEMBERS PAYING HAI       | LF DUES 1,942                    |  |