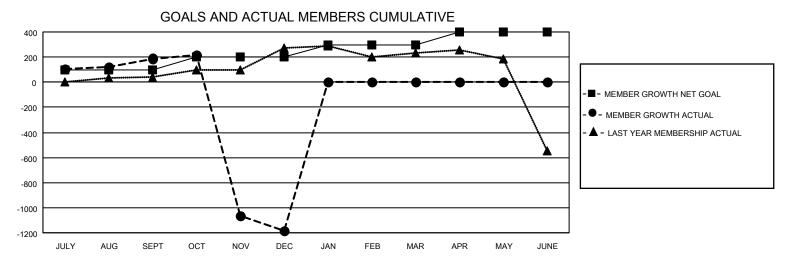

## GOALS AND ACTUAL NEW CLUBS CUMULATIVE

| DROPPED CLUBS: 3        |              | 53 CLUBS OF 137 ADDED 1 OR<br>MORE NEW MEMBERS | GENDER DISTRIBUTION             |                                  |  |
|-------------------------|--------------|------------------------------------------------|---------------------------------|----------------------------------|--|
|                         |              | WORE NEW WEWDERS                               | MALE<br>FEMALE                  | 3,132 (59.32%)<br>2,148 (40.68%) |  |
| DROPPED MEMBERS         |              |                                                | NON BINARY PREFER NOT TO ANSWER | 0 (0.00%)<br>0 (0.00%)           |  |
| DECEASED                | 13           |                                                | THE ENTITY TO MINOWER           | 0 (0.0070)                       |  |
| CLUB CANCELLED<br>OTHER | 1,322<br>272 | CLICK HERE FOR CUMULATIVE MEMBERSHIP DATA      | TOTAL FAMILY UNIT MEMBERS       | 3,515                            |  |
| TOTAL                   | 1,607        |                                                | FAMILY MEMBERS PAYING HAI       | LF DUES 1,942                    |  |